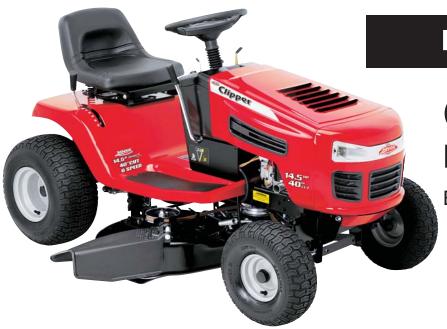

## Clipper Model 405012X108

EAN 9313 2811 16652

| Features                                   | Benefit                                                        |
|--------------------------------------------|----------------------------------------------------------------|
| • 40" Cutting Deck                         | Ideal for heavy grass or smooth yards                          |
| 14.5hp Briggs & Stratton     IC OHV engine | More power, reliability and easy starting                      |
| • 2 Year Warranty                          | 2 year mower and engine warranty (1 year for commercial users) |
| Step-through design                        | Provides more leg room and easy access                         |
| Easy Access Fender Shift Gear Drive        | 6-speed gear drive, manual fender shift for better control     |
| Dual Independent Steering                  | Controls each wheel to reduce steering effort                  |
| Optional Rear Catcher/Mulching Kit         | Huge 300 litre capacity                                        |
| Beverage Holder                            |                                                                |
| Tool-Free Deck Leveling                    | Delivers an even cut with 60-second adjustment                 |
| All Condition Safety Presence System       | Shuts down unit when Operator leaves seat                      |